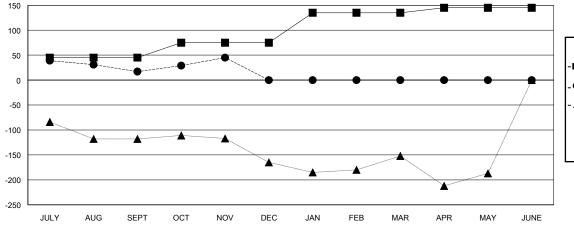

## **ANIL TULSYAN LOCATION INDIA GMT CA**

| Clubs         |               |             |               | Members       |                           |                         |                                              |  |
|---------------|---------------|-------------|---------------|---------------|---------------------------|-------------------------|----------------------------------------------|--|
|               | RESULTS FOR   | R 2018-2019 |               |               | RESULTS FOR 2018-2019     |                         |                                              |  |
| QUARTER       | NEW CLUB GOAL | NEW CLUBS   | DROPPED CLUBS | QUARTER       | MEMBER GROWTH NET<br>GOAL | MEMBER GROWTH<br>ACTUAL | DROPPED MEMBERS ACTUAL (including transfers) |  |
| JULY/AUG/SEPT | 2             | 0           | 0             | JULY/AUG/SEPT | 45                        | 86                      | 46                                           |  |
| OCT/NOV/DEC   | 1             | 2           | 0             | OCT/NOV/DEC   | 30                        | 46                      | 14                                           |  |
| JAN/FEB/MAR   | 1             | 0           | 0             | JAN/FEB/MAR   | 60                        | 0                       | 0                                            |  |
| APR/MAY/JUNE  | 0             | 0           | 0             | APR/MAY/JUNE  | 10                        | 0                       | 0                                            |  |