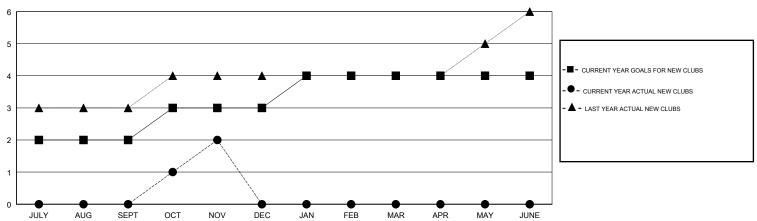

## **ANIL TULSYAN LOCATION INDIA GMT CA**

| Clubs         |               |             |               | Members       |                           |                         |                                              |  |
|---------------|---------------|-------------|---------------|---------------|---------------------------|-------------------------|----------------------------------------------|--|
|               | RESULTS FOR   | R 2018-2019 |               |               | RESULTS FOR 2018-2019     |                         |                                              |  |
| QUARTER       | NEW CLUB GOAL | NEW CLUBS   | DROPPED CLUBS | QUARTER       | MEMBER GROWTH NET<br>GOAL | MEMBER GROWTH<br>ACTUAL | DROPPED MEMBERS ACTUAL (including transfers) |  |
| JULY/AUG/SEPT | 2             | 0           | 0             | JULY/AUG/SEPT | 45                        | 86                      | 46                                           |  |
| OCT/NOV/DEC   | 1             | 2           | 0             | OCT/NOV/DEC   | 30                        | 46                      | 14                                           |  |
| JAN/FEB/MAR   | 1             | 0           | 0             | JAN/FEB/MAR   | 60                        | 0                       | 0                                            |  |
| APR/MAY/JUNE  | 0             | 0           | 0             | APR/MAY/JUNE  | 10                        | 0                       | 0                                            |  |